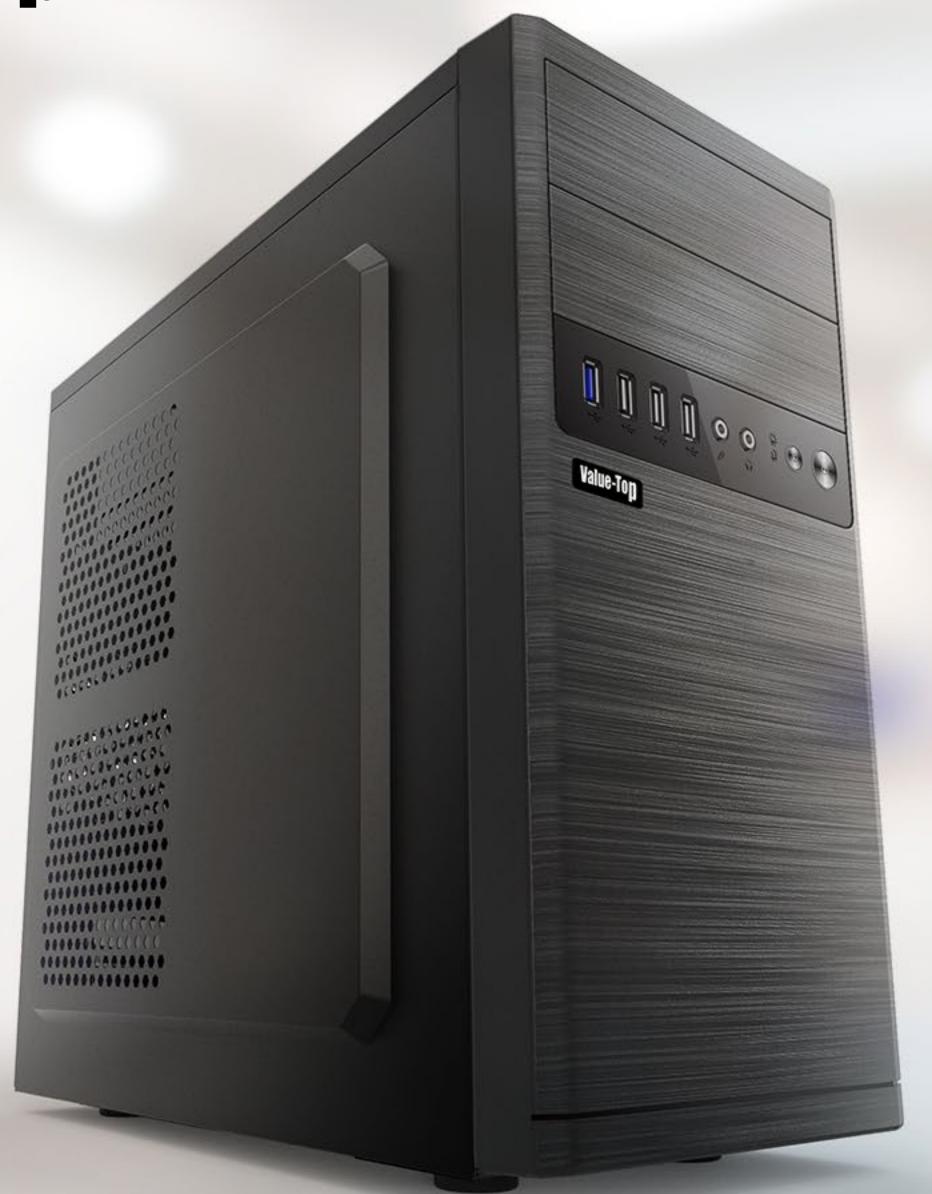

Value-Top

## VT-R853

## **FEATURES**

REAL 200W POWER SUPPLY UNIT INSTALLED
FRONT PANEL WITH EXQUISITE BRUSHED TEXTURE
FRONT MOUNTED FUNCTIONAL AREA
OUTSTANDING HEAT DISSIPATION PERFORMANCE
REASONABLE SPACE FOR HARDWARE INSTALLATION
EFFICIENT CABLE MANAGEMENT SPACE

## **SPECIFICATION**

| Туре            | Mini Tower                            |
|-----------------|---------------------------------------|
| Material        | SPCC 0.4mm                            |
| PSU             | ATX, Included                         |
| Motherboard     | ITX/Micro ATX                         |
| Fan Positions   | Front: 120mm x1; Rear: 80mm x1        |
| Liquid Cooling  | 1x 120mm front                        |
| Drive Bays      | HDD x2 + SSD x2 or HDD x1 + SSD x3    |
| Expansion Slots | 4                                     |
| GPU Length      | Upto 320mm                            |
| CPU Height      | 148mm                                 |
| I/O Ports       | USB3.0 x1 / USB2.0 x3/ HD Audio + Mic |
| Dimensions      | 355 x 190 x 361mm                     |
|                 |                                       |