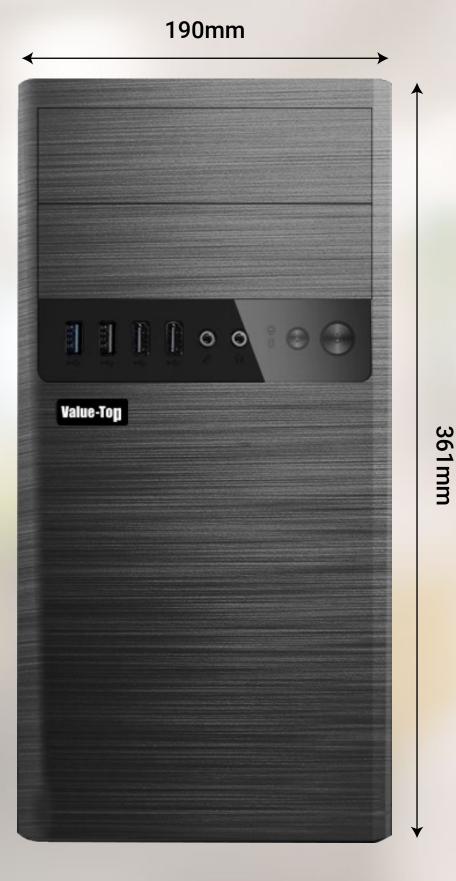

## **SPECIFICATION**

| Туре            | Mini Tower                            |
|-----------------|---------------------------------------|
| Material        | SPCC 0.4mm                            |
| PSU             | ATX, Included                         |
| Motherboard     | ITX/Micro ATX                         |
| Fan Positions   | Front: 120mm x1; Rear: 80mm x1        |
| Liquid Cooling  | 1x 120mm front                        |
| Drive Bays      | HDD x2 + SSD x2 or HDD x1 + SSD x3    |
| Expansion Slots | 4                                     |
| GPU Length      | Upto 320mm                            |
| CPU Height      | 148mm                                 |
| I/O Ports       | USB3.0 x1 / USB2.0 x3/ HD Audio + Mic |
| Dimensions      | 355 x 190 x 361mm                     |
|                 |                                       |