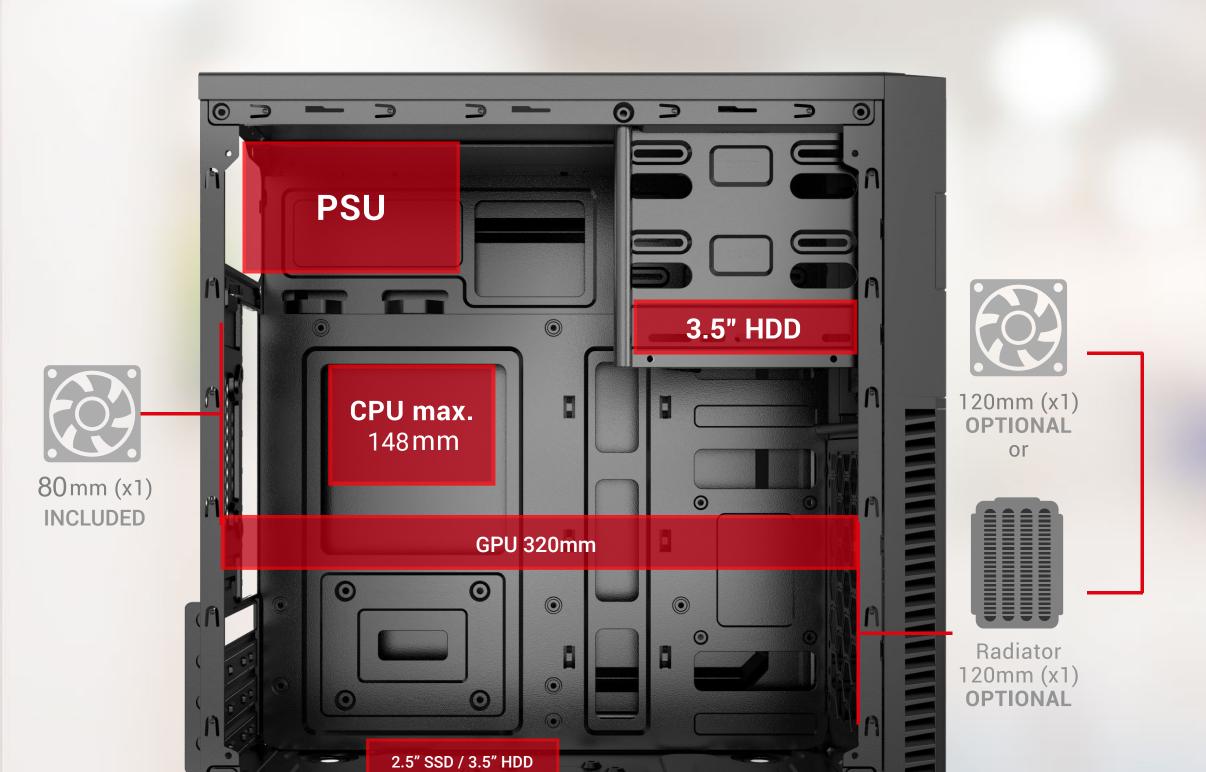

## **SPECIFICATION**

| Туре            | Mini Tower                            |
|-----------------|---------------------------------------|
| Material        | SPCC 0.4mm                            |
| PSU             | ATX, Included                         |
| Motherboard     | ITX/Micro ATX                         |
| Fan Positions   | Front: 120mm x1; Rear: 80mm x1        |
| Liquid Cooling  | 1x 120mm front                        |
| Drive Bays      | HDD x2 + SSD x2 or HDD x1 + SSD x3    |
| Expansion Slots | 4                                     |
| GPU Length      | Upto 320mm                            |
| CPU Height      | 148mm                                 |
| I/O Ports       | USB3.0 x1 / USB2.0 x3/ HD Audio + Mic |
| Dimensions      | 355 x 190 x 361mm                     |
|                 |                                       |