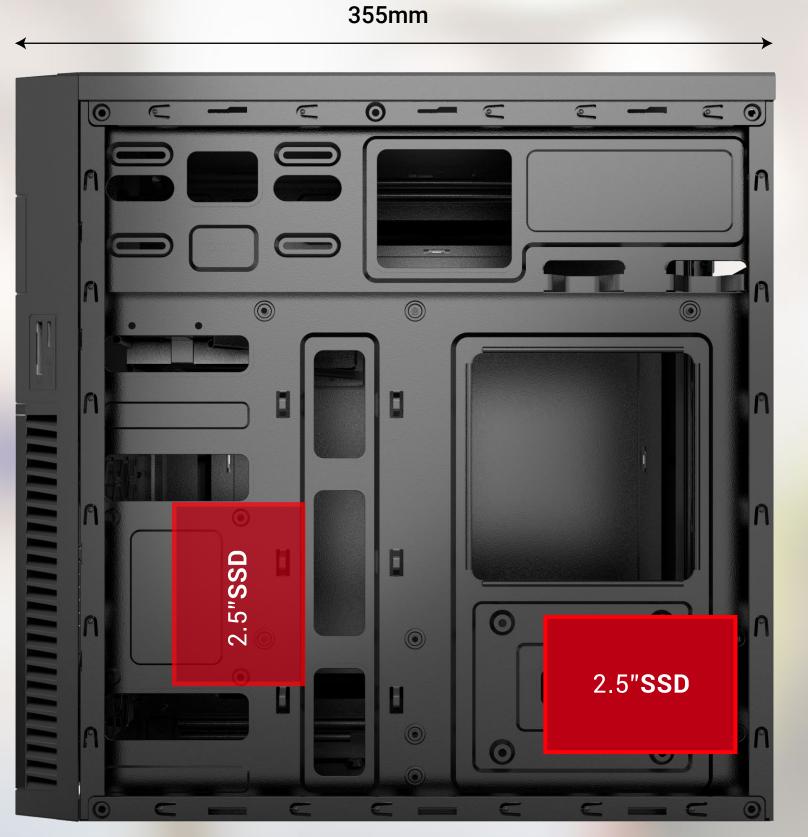

## **SPECIFICATION**

| Туре            | Mini Tower                            |
|-----------------|---------------------------------------|
| Material        | SPCC 0.4mm                            |
| PSU             | ATX, Included                         |
| Motherboard     | ITX/Micro ATX                         |
| Fan Positions   | Front: 120mm x1; Rear: 80mm x1        |
| Liquid Cooling  | 1x 120mm front                        |
| Drive Bays      | HDD x2 + SSD x2 or HDD x1 + SSD x3    |
| Expansion Slots | 4                                     |
| GPU Length      | Upto 320mm                            |
| CPU Height      | 148mm                                 |
| I/O Ports       | USB3.0 x1 / USB2.0 x3/ HD Audio + Mic |
| Dimensions      | 355 x 190 x 361mm                     |
|                 |                                       |