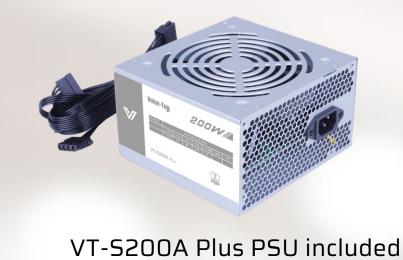

## **SPECIFICATION**

| Туре            | Mini Tower                            |
|-----------------|---------------------------------------|
| Material        | SPCC 0.4mm                            |
| PSU             | ATX, Included                         |
| Motherboard     | ITX/Micro ATX                         |
| Fan Positions   | Front: 120mm x1; Rear: 80mm x1        |
| Liquid Cooling  | 1x 120mm front                        |
| Drive Bays      | HDD x2 + SSD x2 or HDD x1 + SSD x3    |
| Expansion Slots | 4                                     |
| GPU Length      | Upto 320mm                            |
| CPU Height      | 148mm                                 |
| I/O Ports       | USB3.0 x1 / USB2.0 x3/ HD Audio + Mic |
| Dimensions      | 355 x 190 x 361mm                     |
|                 |                                       |